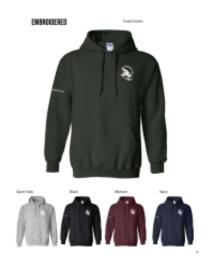

## **Short Description**

Adult Heavy Blend Pull over hoodie sweatshirt

Embroidered logo left breast, website on sleeve.

## **Description**

- 8 oz., 50% USA cotton, 50% polyester
- Heather Sport Colours: 60% polyester, 40% cotton
- Made with 50% sustainably and fairly grown USA cotton
- Pill-resistant air jet yarn
- Double-needle stitching throughout
- Double-lined hood
- Pouch pocket; matching drawcord